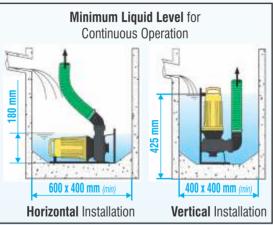

## "Scavenger" Portable Submersible Non Clog Pumps

Reliable, Versatile & Rugged Pumping of Pollyted Liquids in Real Life Indian Conditions.

- Unique Portable Stand allows Vertical or Horizontal Installation.
- Rugged Cast Iron Construction withstands Harsh Handling.
- Rugged & Water Resistant Stainless Steel Impeller.
- InBuilt Motor Thermal Overload Protection.
- Wear Resistant Mechanical Sealing.
- Zero Maintenance.
- Higher Motor Reserve Margings to suit Indian Ambient Conditions.
- DN 50, High Head version (Solid Handling Ability upto 42mm)
- DN 80, High Flow Version (Solid Handling Ability upto 65mm)
- 2P, Dry Motor, IP 68 Enclosure, Class "F" Insulation.