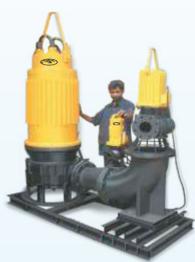

From 1.5 to 650 hp - Aqua offers the widest range of Non clog submersible pumps in India!

Imported design are to delicate for Indian condition due to Plastic / Fabricated Metal Construction & lower motor reserve margins Regardless of their size all Aqua pumps are designed to withstand Indian conditions (HigherTemperatures, PoorE1ectrica1 supply, Higherconcentration ofS01ids inpumpedmedia) & thus are more Reliable than all other alternatives.