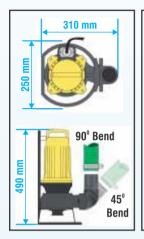

## "Scavenger" Portable Submersible Non Clog Pumps

Reliable, Versatile & Rugged Pumping of Pollyted Liquids in Real Life Indian Conditions.

- Unique Portable Stand allows Vertical or Horizontal Installation.
- Rugged Cast Iron Construction withstands Harsh Handling.
- Rugged & Water Resistant Stainless Steel Impeller.
- InBuilt Motor Thermal Overload Protection.
- Wear Resistant Mechanical Sealing.
- Zero Maintenance.
- Higher Motor Reserve Margings to suit Indian Ambient Conditions.
- DN 50, High Head version (Solid Handling Ability upto 42mm)
- DN 80, High Flow Version (Solid Handling Ability upto 65mm)
- 2P, Dry Motor, IP 68 Enclosure, Class "F" Insulation.