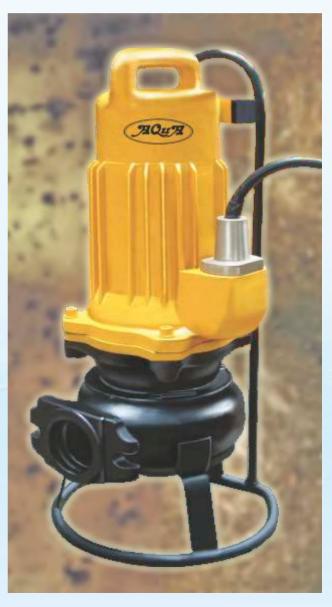

## "Scavenger" Portable Submersible Non Clog Pumps

Reliable, Versatile & Rugged Pumping of Pollyted Liquids in Real Life Indian Conditions.

- Unique Portable Stand allows Vertical or Horizontal Installation.
- Rugged Cast Iron Construction withstands Harsh Handling.
- Rugged & Water Resistant Stainless Steel Impeller.
- InBuilt Motor Thermal Overload Protection.
- Wear Resistant Mechanical Sealing.
- Zero Maintenance.
- Higher Motor Reserve Margings to suit Indian Ambient Conditions.
- DN 50, High Head version (Solid Handling Ability upto 42mm)
- DN 80, High Flow Version (Solid Handling Ability upto 65mm)
- 2P, Dry Motor, IP 68 Enclosure, Class "F" Insulation.