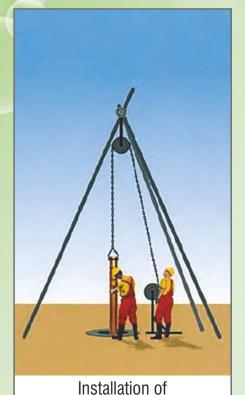

## Typical Installations:

Pullen Submersible Pump

in Well Casing

Completed Installation.

The Discharge Pipe with the Pump is held by a supporting clamp.

After Connecting the Discharge Pipe & Cable, the Pump is ready for use.