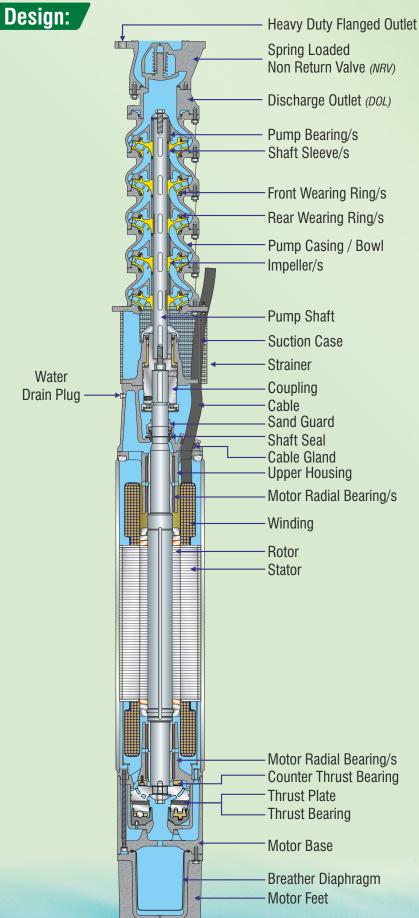

#### **Materials** of **Construction**

| Component                               | Material                       |                |                |  |  |
|-----------------------------------------|--------------------------------|----------------|----------------|--|--|
| Pump Casing (Bowl) / NRV / Suction Case | CI FG 260                      | CF 8 (SS-304)  | CF 8M (SS-316) |  |  |
| Impeller                                | Bronze, LTB-2 GR./SS,<br>CA 15 | CF 8 (SS 304)  | CF 8M (SS-316) |  |  |
| Shaft                                   | SS 410                         |                |                |  |  |
| Sealing                                 | Oil Seal / Mechanical Seal     |                |                |  |  |
| Rotor                                   | Copper Bar                     |                |                |  |  |
| Motor Body                              | MS                             | SS             | SS             |  |  |
| Bearing Bush                            | Bronze, LTB-4 GR. / Carbon     |                |                |  |  |
| Fasteners                               | SS/CS                          | SS (A2_SS 304) | SS (A4_SS 316) |  |  |