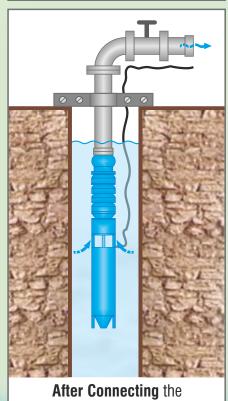

## Typical Installations:

Pullen Submersible Pump

in Well Casing

Completed Installation.

The Discharge Pipe with the Pump is held by a supporting clamp.

After Connecting the Discharge Pipe & Cable, the Pump is ready for use.