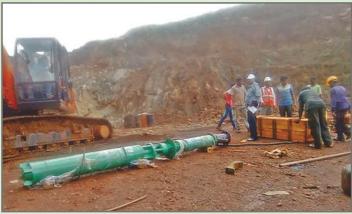

lamp.



After Connecting the Discharge Pipe & Cable, the Pump is ready for use.



## **Bore Hole type Submersible Pumpsets & Mines**



#### **Benefits** of **Submersible Pumps**

(Compared to Conventional Horizontal Mine Pumps)

- Failure of Power or Heavy Rains (leading to drastic rise of water level) does not lead to motor failure due to submergence.
- No pump house is required.
- No problem of Priming as the pump is always immersed under water.
- No problems of Alignment & Coupling.
- Unapproachable Areas can be dewatered.
- Release Large working places below unapproachable water logged areas to enable safe extraction of saleable coal.
- Liquidate Standing Pillars under Low Cover areas by open cast methods.

#### **Installation** at **Site**:





## **Installation** at **Site**:





BGR Mining & Infra, South Kaliapani Chromite Mines, Kaliapani, Jajpur, Odisha:
1000 GPM @ 150 Mtr. Head, 180 kW / 240 hp, 415V, Cooling Jacketed Bore Hole Submersible Pump Set with Pontoon

### Some of Our Notable Achievements:-

| Come of Gui Notable Admicvements. |                                |                                                  |                 |                                                 |  |
|-----------------------------------|--------------------------------|--------------------------------------------------|-----------------|-------------------------------------------------|--|
| Year                              | Rating                         | Rated Duty Point                                 | Pump Type       | Location