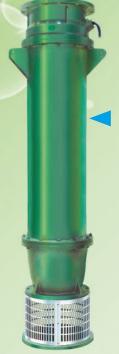

# Multi Stage Bore Hole type

Submersible Pumpset (PBS)

Suitable for Handling of:

Smooth, Simple & Cost Effective

#### **Specifications:**

- Flow  $\geq$  150 IGPM to 4500 IGPM  $\leq$ .
- **Head** upto 450 mtrs.
- **DN size** 100mm (4") to 400 mm (16").
- Motor Capacity  $\geq$  37 kW to 1250 kW  $\leq$ .
- Bore Hole Dia. V-8" to V-28".
- Maximum Liquid Temperature 10°C to 35°C.
- Totally Enclosed Squirrel Cage, Wet type, Water Cooled, Water filled Submersible Motor with IP 68 Protection
- Class 'Y' Insulation IC4W1W0.
- Voltages: 3 Phases, 415V / 550V / 3300V / 6600 V, 50Hz / 60Hz, 1500 RPM / 3000 RPM (synchronous).
- Continuously Rated S1 Duty.