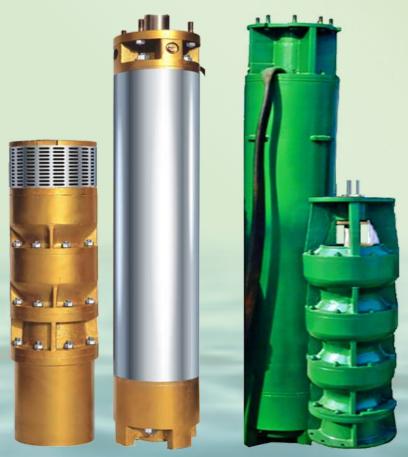

# Multi Stage Bore Hole type

Submersible Pumpset (PBS)

Suitable for Handling of:

Smooth, Simple & Cost Effective

#### **Materials** of **Construction**

| Component                               | Material                       |                |                |  |  |
|-----------------------------------------|--------------------------------|----------------|----------------|--|--|
| Pump Casing (Bowl) / NRV / Suction Case | CI FG 260                      | CF 8 (SS-304)  | CF 8M (SS-316) |  |  |
| Impeller                                | Bronze, LTB-2 GR./SS,<br>CA 15 | CF 8 (SS 304)  | CF 8M (SS-316) |  |  |
| Shaft                                   | SS 410                         |                |                |  |  |
| Sealing                                 | Oil Seal / Mechanical Seal     |                |                |  |  |
| Rotor                                   | Copper Bar                     |                |                |  |  |
| Motor Body                              | MS                             | SS             | SS             |  |  |
| Bearing Bush                            | Bronze, LTB-4 GR. / Carbon     |                |                |  |  |
| Fasteners                               | SS/CS                          | SS (A2_SS 304) | SS (A4_SS 316) |  |  |

#### **Specifications:**

- Flow  $\geq$  150 IGPM to 4500 IGPM  $\leq$ .
- **Head** upto 450 mtrs.
- **DN size** 100mm (4") to 400 mm (16").
- Motor Capacity  $\geq$  37 kW to 1250 kW  $\leq$ .
- Bore Hole Dia. V-8" to V-28".
- Maximum Liquid Temperature 10°C to 35°C.
- Totally Enclosed Squirrel Cage, Wet type, Water Cooled, Water filled Submersible Motor with IP 68 Protection
- Class 'Y' Insulation IC4W1W0.
- Voltages: 3 Phases, 415V / 550V / 3300V / 6600 V, 50Hz / 60Hz, 1500 RPM / 3000 RPM (synchronous).
- Continuously Rated S1 Duty.