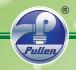

## Typical Installations:

Pullen Submersible Pump

in Well Casing

Completed Installation.

The Discharge Pipe with the Pump is held by a supporting clamp.

After Connecting the Discharge Pipe & Cable, the Pump is ready for use.