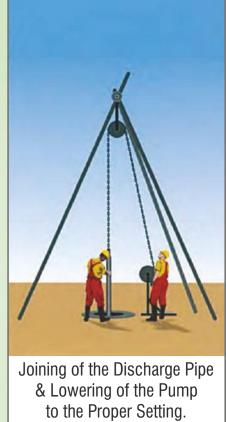

## Typical Installations:

Pullen Submersible Pump

in Well Casing

Completed Installation.

The Discharge Pipe with the Pump is held by a supporting clamp.

After Connecting the Discharge Pipe & Cable, the Pump is ready for use.