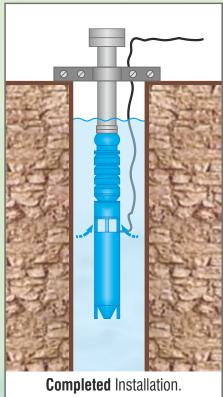

## Typical Installations:

Pullen Submersible Pump

in Well Casing

Completed Installation.

The Discharge Pipe with the Pump is held by a supporting clamp.

After Connecting the Discharge Pipe & Cable, the Pump is ready for use.