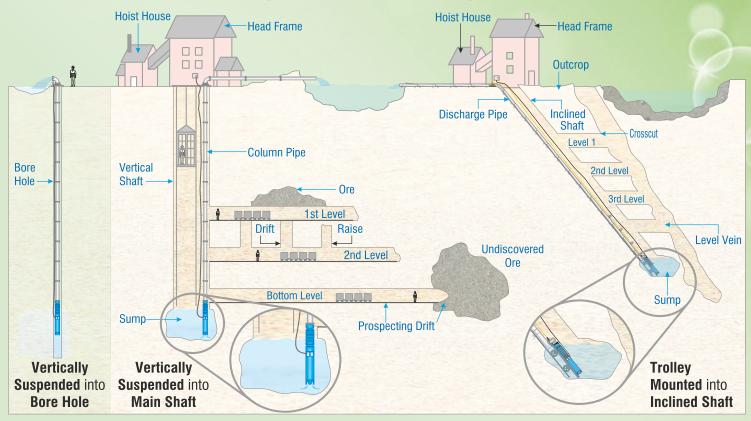

## **Bore Hole type Submersible Pumpsets & Mines**

#### **Benefits** of **Submersible Pumps**

(Compared to Conventional Horizontal Mine Pumps)

- Failure of Power or Heavy Rains (leading to drastic rise of water level) does not lead to motor failure due to submergence.
- No pump house is required.
- No problem of Priming as the pump is always immersed under water.
- No problems of Alignment & Coupling.
- Unapproachable Areas can be dewatered.
- Release Large working places below unapproachable water logged areas to enable safe extraction of saleable coal.
- Liquidate Standing Pillars under Low Cover areas by open cast methods.

#### **Installation** at **Site**:

## **Installation** at **Site**:

BGR Mining & Infra, South Kaliapani Chromite Mines, Kaliapani, Jajpur, Odisha:
1000 GPM @ 150 Mtr. Head, 180 kW / 240 hp, 415V, Cooling Jacketed Bore Hole Submersible Pump Set with Pontoon